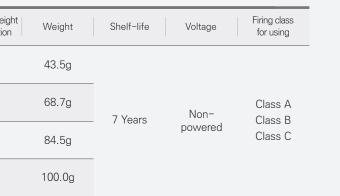

| Model                 | Size<br>(WxHxL) | Weight | NFPA standard<br>protective volume | Maximum height<br>for installation | Voltage/<br>Electric current | Shelf-life    | Firing class<br>for using     |
|-----------------------|-----------------|--------|------------------------------------|------------------------------------|------------------------------|---------------|-------------------------------|
| FRB250N               | 103x43x250      | 0.7kg  | 0.09m³                             | 0.8m                               | Non-powered                  |               |                               |
| FRB250 <mark>S</mark> | 103x43x250      | 0.7kg  | 0.09m³                             | 0.8m                               | DC 24V / 86mA                |               |                               |
| FRB350N               | 103x43x350      | 0.9kg  | 0.36m³                             | 1.0m                               | Non-powered                  | S type 5years | Class A<br>Class B<br>Class C |
| FRB350 <mark>S</mark> | 103×43×350      | 0.9kg  | 0.36m³                             | 1.0m                               | DC 24V / 86mA                | N type 7years |                               |
| FRB500 <b>N</b>       | 103x43x500      | 1.8kg  | 1.215m³                            | 1.5m                               | Non-powered                  |               |                               |
| FRB500 <mark>S</mark> | 103x43x500      | 1.8kg  | 1.215m³                            | 1.5m                               | DC 24V / 86mA                |               |                               |