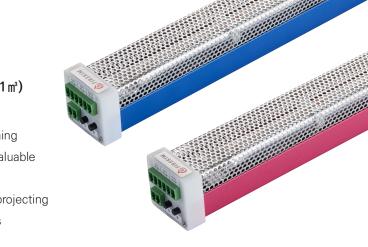

# **RED BLOCK**

#### Outsized Extinguishing Stick (Protective volume 1.215m<sup>3</sup>)

- · Applicable for medium and large space
- · Put out the fire in the beginning by projecting the extinguishing liquid automatically when reached to 105±5°C and it saves valuable human lives and properties
- · Optimized for fire suppression and prevent the re-firing by projecting more than 90% of extinguishing chemical within 10 seconds