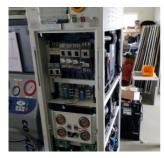

--------------|---------------------------------|------------|---------|---------------------------|
| FBS300 | 45x30x300       | 0.15m³                          | 5 Years    | Non-    | Class A<br>Class B        |
| FBS400 | 45x30x400       | 0.3m³                           | 5 16415    | powered | Class C                   |



Available for developing customized products adjusted to the user's battery module size in variety

Available for ESS, xEV, small and middle size mobility, ship and defense industry



# PRODUCT **APPLICATION**

### Cases of installing at customer companies



Korea Electric Power Corp



Korea SMEs and Startups Agency LG Houses (Chamber unit)





Jongno Rice cake House at Sachang Market in Chungju City Market in Chungju City





Central Market in Jecheon City





Samsung Semi-conductor Hongduk District Office Sangdang District Office Junggae Elderly Hospital (Chiller unit)



### Installed at Mokcheon pressuring plant of K-Water in Cheonan City

### Installed electric panel inside LG Chem



Under way for test bed at Mokcheon pressuring plant in Cheonan City Installed (Inverter PNL No 1 and 2)