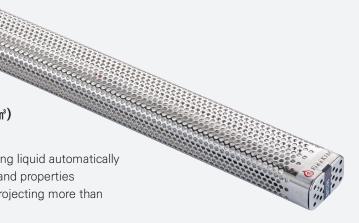

# **STICK**

#### Downsized Extinguishing Stick (Protective volume 0.05 m<sup>3</sup>)

- · Applicable for small space
- · Put out the fire in the beginning by projecting the extinguishing liquid automatically when reached to 105±5°C and it saves valuable human lives and properties · Optimized for fire suppression and prevent the re-firing by projecting more than 90% of extinguishing chemical within 10 seconds